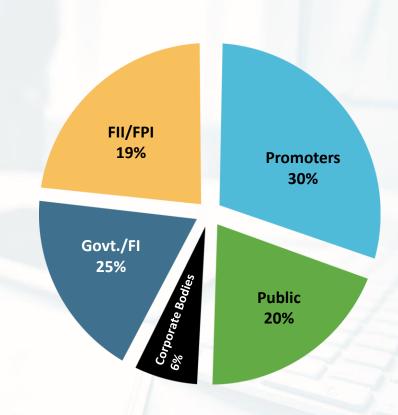

May 06, 2019

Dear Sir,

Further to our letter dated May 06, 2019, we enclose herewith Press Release to be issued pertaining to the Financial Results for the quarter and year ended March 31, 2019.

You are requested to take note of the above.

Thanking You, Yours faithfully, For The Great Eastern Shipping Co. Ltd.

Jayesh M. Trivedi

President (Secl. & Legal) & Company Secretary

Email Id: jayesh\_trivedi@greatship.com







# **CORPORATE PROFILE**



**Shipping (Bulk)** 

# **Offshore**

(Through wholly-owned subsidiary Greatship (India) Limited)

#### **Tankers**

- Crude
- Products/LPG

**Dry Bulk** 

**Logistics** 

**Drilling** 

India's largest private sector shipping company over 70 years of experience



#### **Shareholding Pattern as on 31 March 2019**

# SHAREHOLDING PATTERN







| SHIPPING          |           |                 |                    |  |
|-------------------|-----------|-----------------|--------------------|--|
| Fleet             | DWT       | Number of Ships | Average Age (Yrs.) |  |
| Crude Carriers    | 1,608,683 | 12              | 13.63              |  |
| Product Carriers  | 987,207   | 17              | 11.53              |  |
| Gas Carriers      | 273,466   | 6               | 19.01              |  |
| Dry Bulk Carriers | 1,026,462 | 13              | 6.54               |  |
| Total             | 3,895,818 | 48*             | 11.38              |  |

| OFFSHORE                                       |                 |                    |  |  |  |
|------------------------------------------------|-----------------|------------------